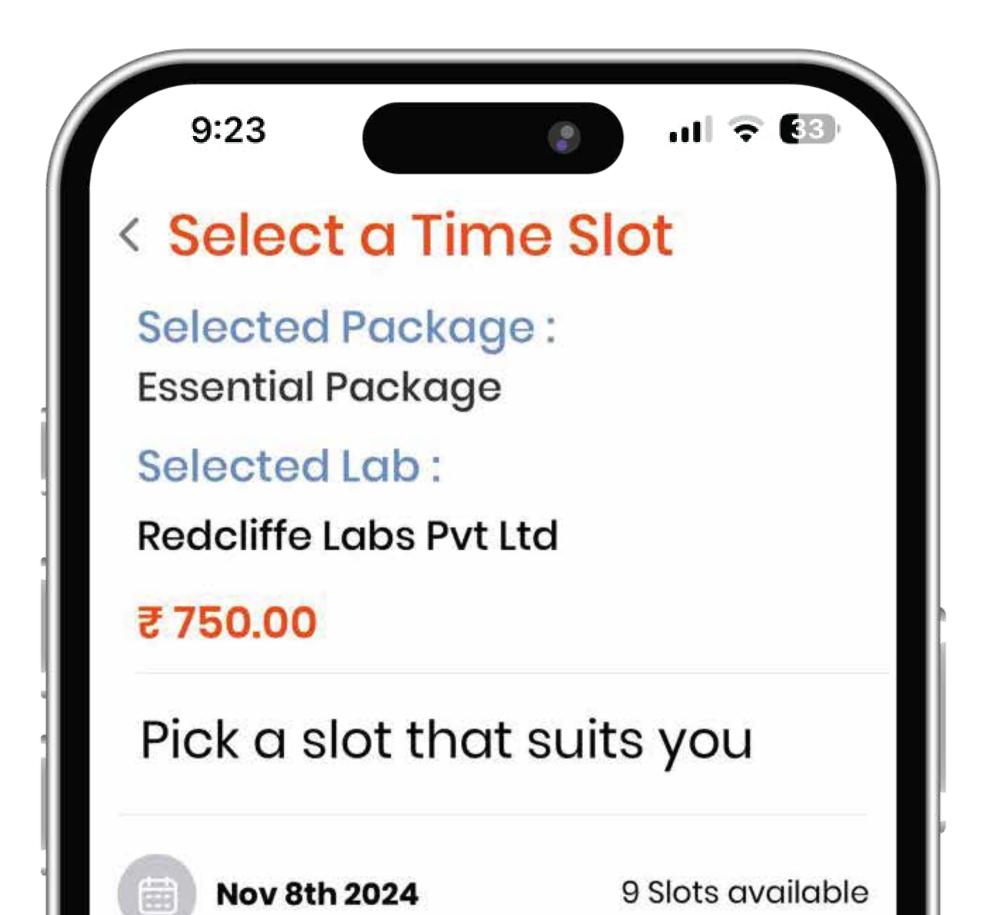

#### Pick your **Time Slot**

| SUMMARY :<br>Total :<br>Tax :<br>Discount : |         |
|---------------------------------------------|---------|
| Total :                                     | ₹750.00 |
|                                             | ₹750.00 |
| SUMMARY:                                    |         |
|                                             |         |
| 06:00                                       |         |
| Nov 8th 2024                                |         |
| <b>APPOINTMENT SLOT :</b>                   |         |