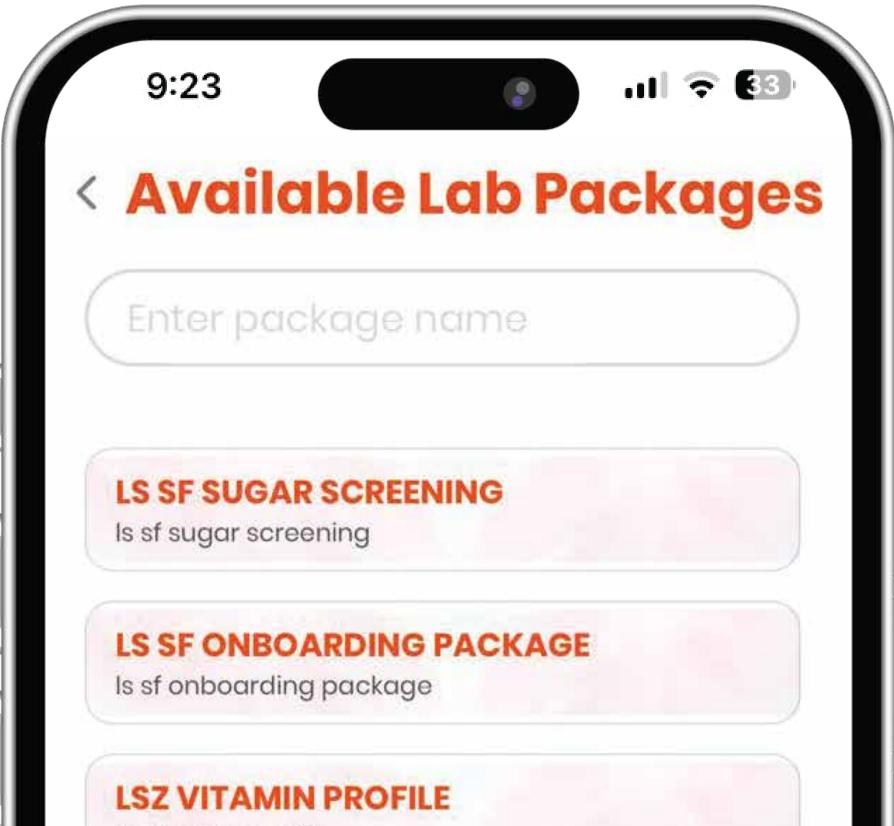

# How to avail **Essential Health**

checkup Package on the BerryBox app







Essential Health Check-Up Package Worth ₹ 2104 Now at 60% off!

Offer Valid From 11th Nov

#### Know your Healthcare benefits.



#### Access your insurance benefits here

Find your Policy documents, E-card & other details etc. here

#### PHYSICAL

Quick & Easy Virtual Doctor Consultations

#### EMOTIONAL

Navigate life's challenges with our expert

>

#### Click the **Diwali Banner**



## Please enter your **PIN code**. Make sure it matches the address where





#### Search for the Essential Package



Isz vitamin profile



#### Choose the Essential Package



#### Confirm Package Details



#### Select Patient



#### Select Visit Type





#### Select Address



#### Choose the Vendor





#### Pick your **Time Slot**



| SUMMARY :<br>Total :<br>Tax :<br>Discount : |         |
|---------------------------------------------|---------|
| Total :                                     | ₹750.00 |
|                                             | ₹750.00 |
| SUMMARY:                                    |         |
|                                             |         |
| 06:00                                       |         |
| Nov 8th 2024                                |         |
| <b>APPOINTMENT SLOT :</b>                   |         |

#### Go to Cart & Book Now