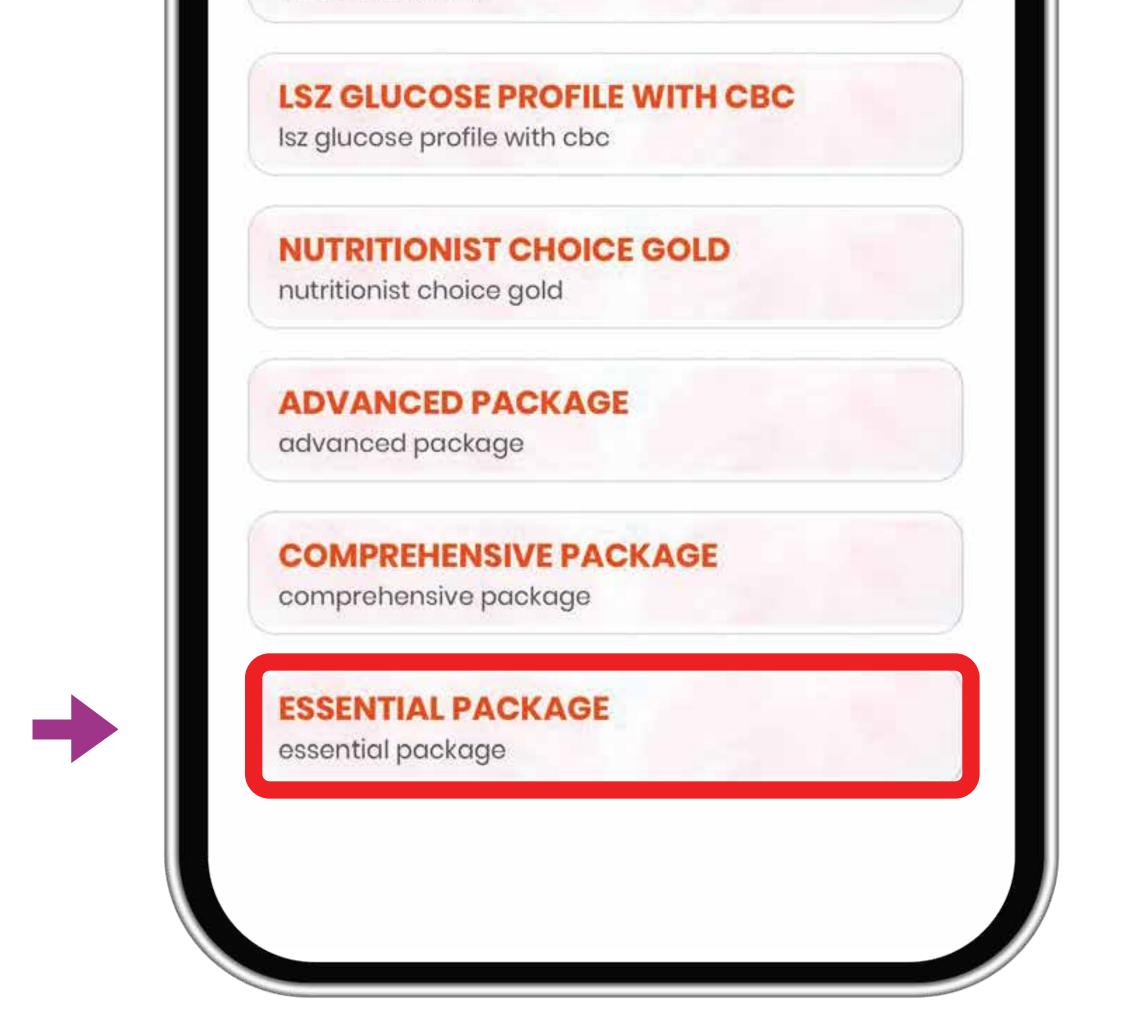

# How to avail **Essential Health**

checkup Package on the BerryBox app







Essential Health Check-Up Package Worth ₹ 2104 Now at 60% off!

Offer Valid From 11th Nov

#### Know your Healthcare benefits.



#### Access your insurance benefits here

Find your Policy documents, E-card & other details etc. here

#### PHYSICAL

Quick & Easy Virtual Doctor Consultations

#### EMOTIONAL

Navigate life's challenges with our expert

>

#### Click the **Diwali Banner**



## Please enter your **PIN code**. Make sure it matches the address where





#### Search for the Essential Package



Isz vitamin profile



#### Choose the Essential Package



#### Confirm Package Details



#### Select Patient



#### Select Visit Type





#### Select Address



#### Choose the Vendor





#### Pick your **Time Slot**



| SUMMARY :<br>Total :<br>Tax :<br>Discount : |         |
|---------------------------------------------|---------|
| Total :                                     | ₹750.00 |
|                                             | ₹750.00 |
| SUMMARY:                                    |         |
|                                             |         |
| 06:00                                       |         |
| Nov 8th 2024                                |         |
| <b>APPOINTMENT SLOT :</b>                   |         |

#### Go to Cart & Book Now