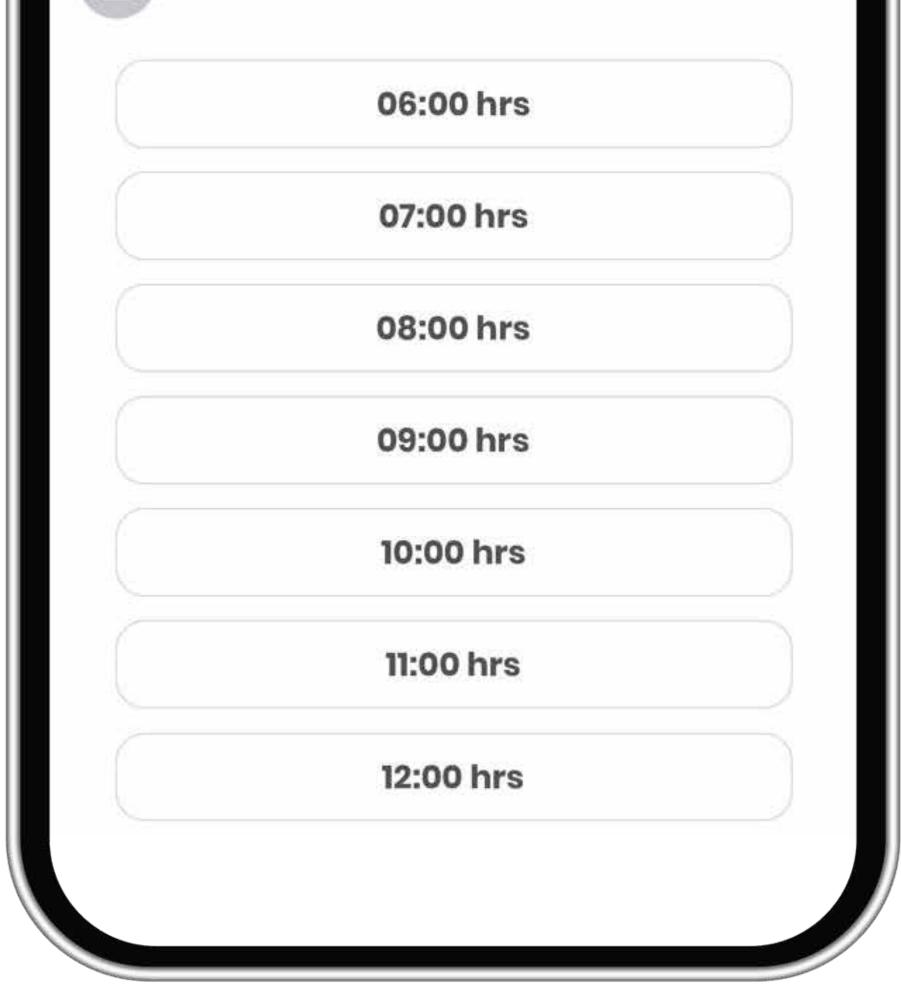

#### Pick your **Time Slot**

| SUMMARY :<br>Total :<br>Tax :<br>Discount : |         |
|---------------------------------------------|---------|
| Total :                                     | ₹750.00 |
|                                             | ₹750.00 |
| SUMMARY:                                    |         |
|                                             |         |
| 06:00                                       |         |
| Nov 8th 2024                                |         |
| <b>APPOINTMENT SLOT :</b>                   |         |