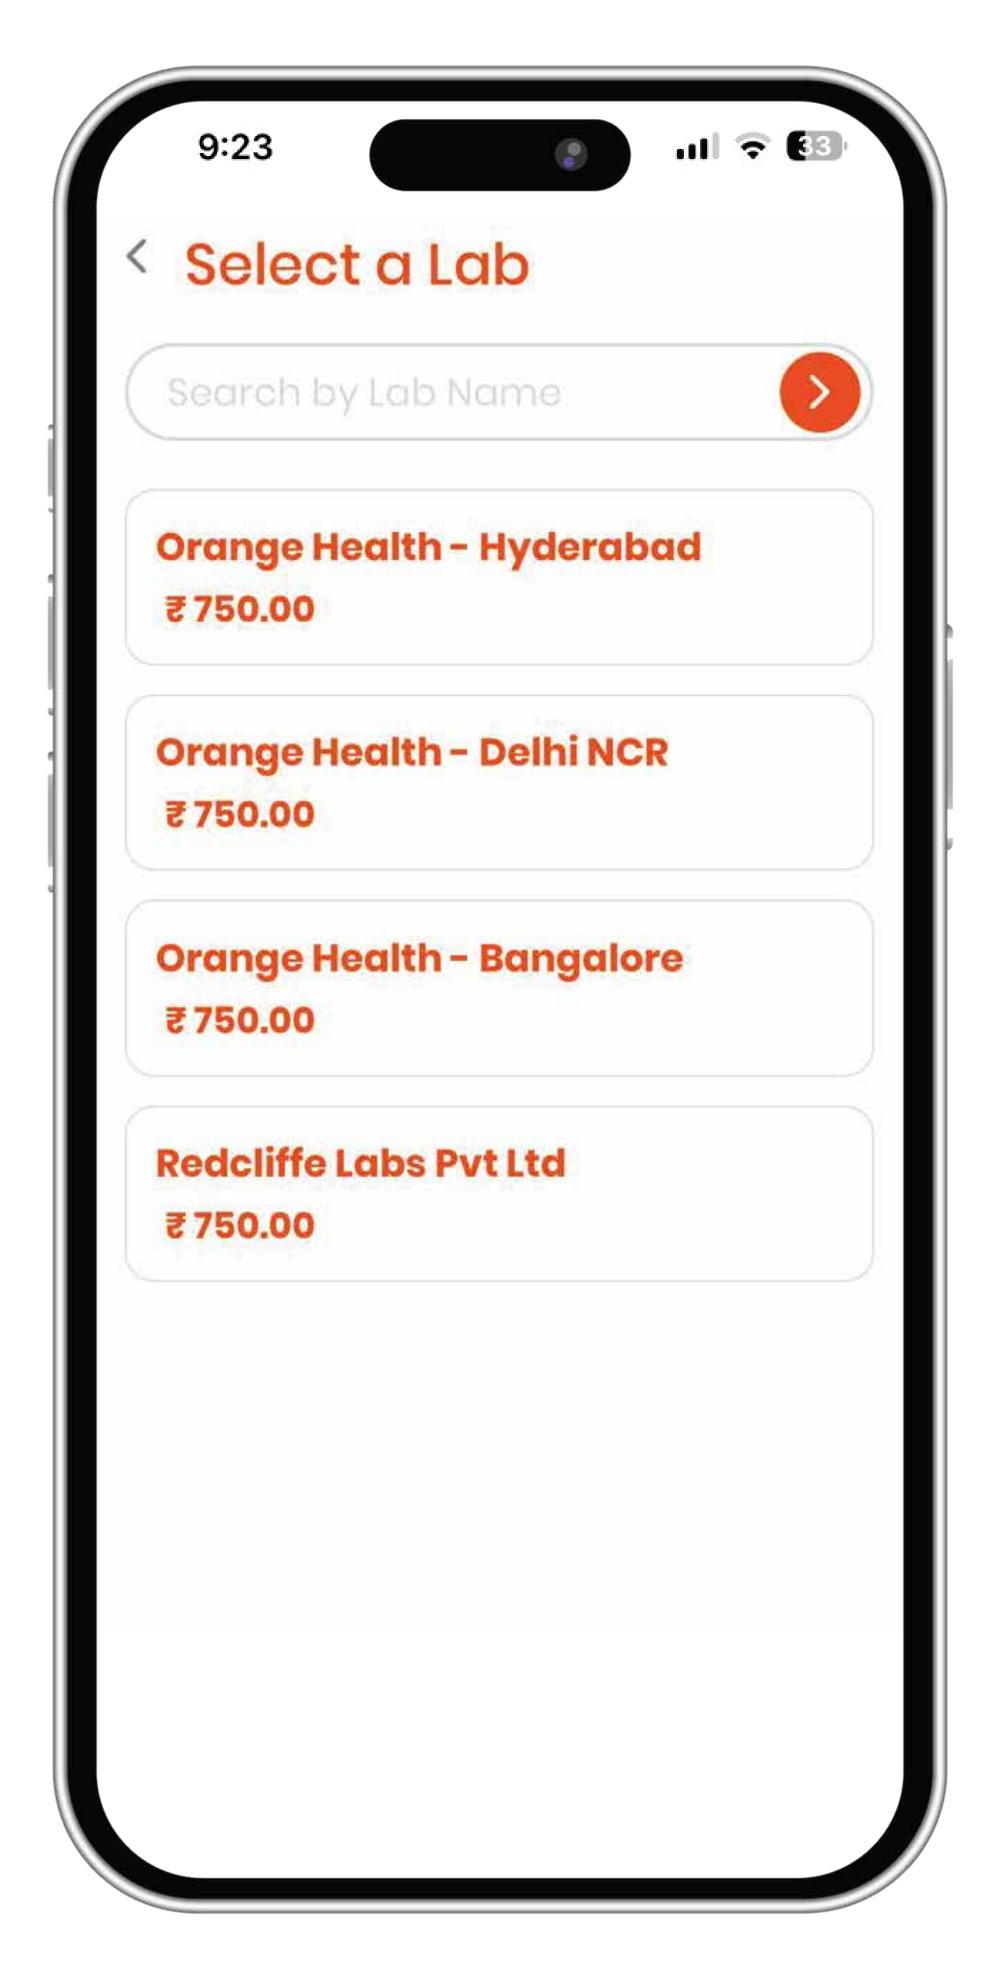

# How to avail **Essential Health**

checkup Package on the BerryBox app







Essential Health Check-Up Package Worth ₹ 2104 Now at 60% off!

Offer Valid From 11th Nov

#### Know your Healthcare benefits.



#### Access your insurance benefits here

Find your Policy documents, E-card & other details etc. here

#### PHYSICAL

Quick & Easy Virtual Doctor Consultations

#### EMOTIONAL

Navigate life's challenges with our expert

>

#### Click the **Diwali Banner**



## Please enter your **PIN code**. Make sure it matches the address where





#### Search for the Essential Package



Isz vitamin profile



#### Choose the Essential Package



#### Confirm Package Details



#### Select Patient



#### Select Visit Type





#### Select Address



#### Choose the Vendor





#### Pick your **Time Slot**



| SUMMARY :<br>Total :<br>Tax :<br>Discount : |         |
|---------------------------------------------|---------|
| Total :                                     | ₹750.00 |
|                                             | ₹750.00 |
| SUMMARY:                                    |         |
|                                             |         |
| 06:00                                       |         |
| Nov 8th 2024                                |         |
| <b>APPOINTMENT SLOT :</b>                   |         |

#### Go to Cart & Book Now