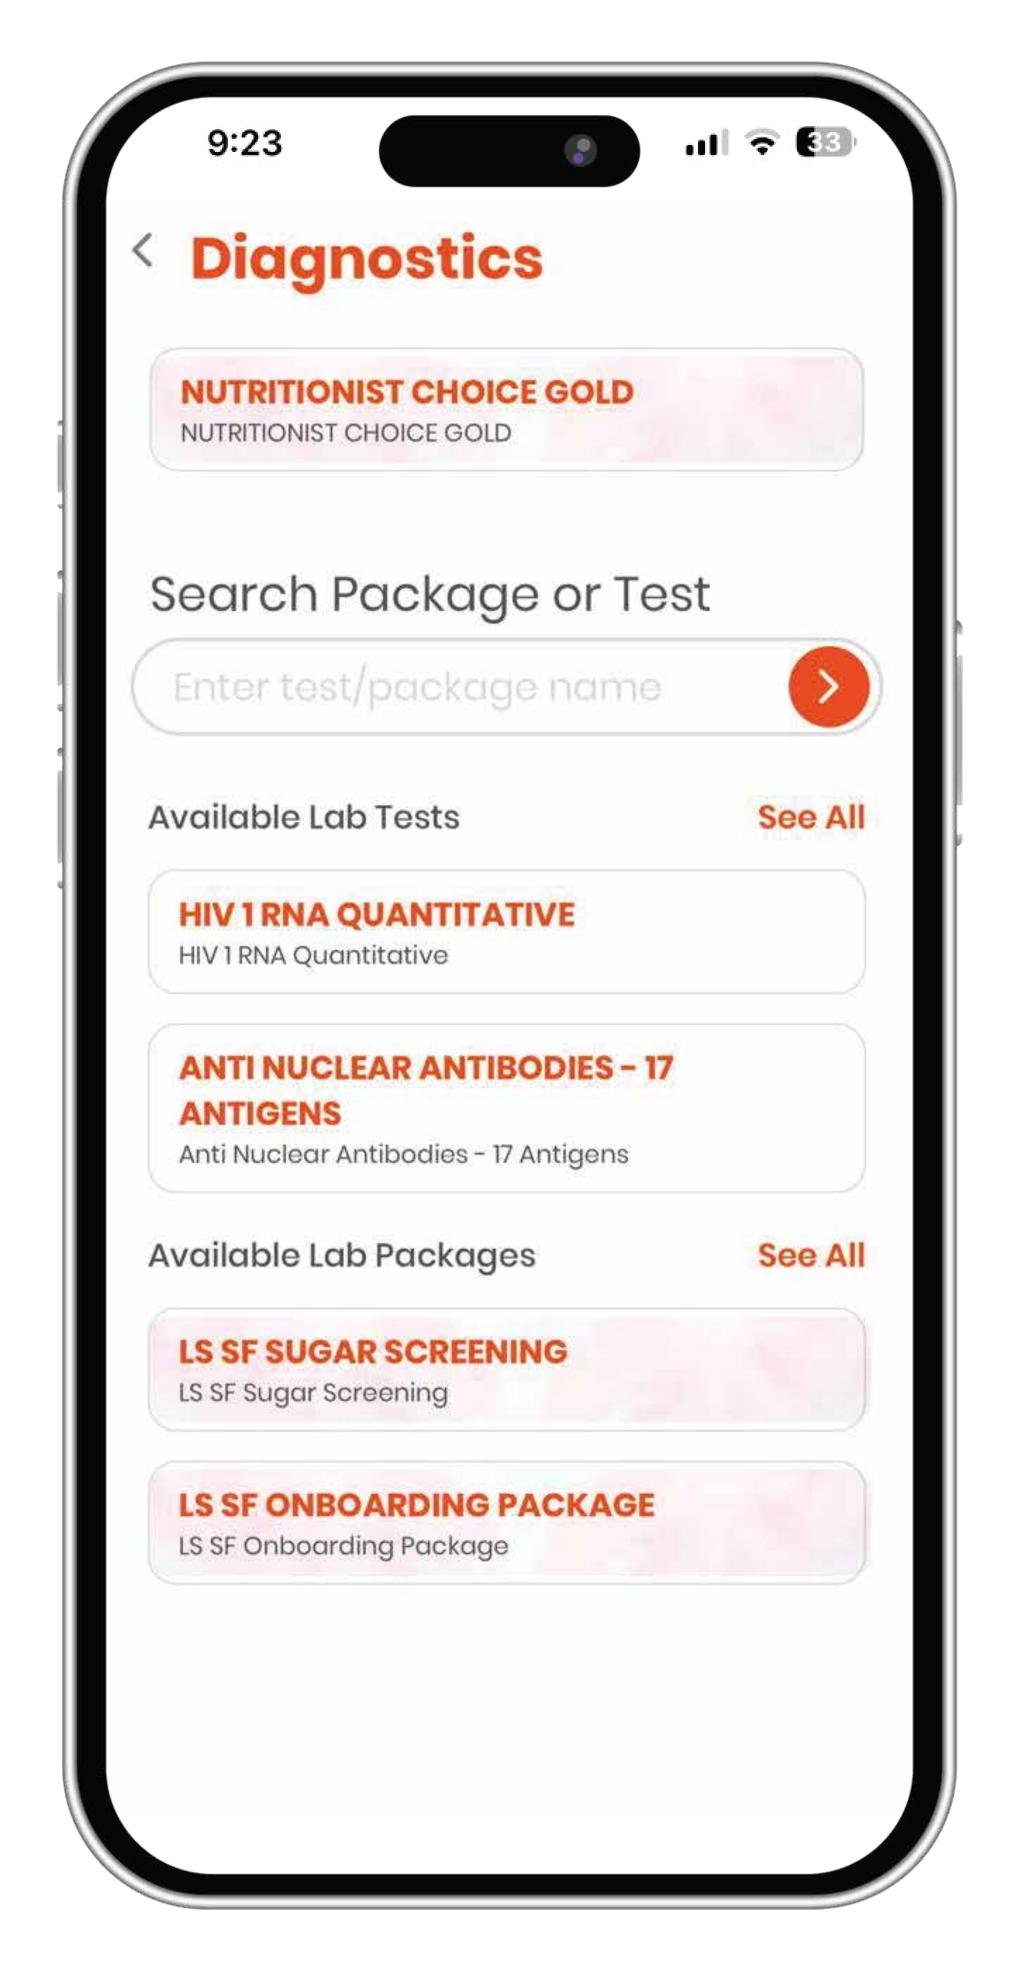

# How to avail **Essential Health**

checkup Package on the BerryBox app







Essential Health Check-Up Package Worth ₹ 2104 Now at 60% off!

Offer Valid From 11th Nov

#### Know your Healthcare benefits.



#### Access your insurance benefits here

Find your Policy documents, E-card & other details etc. here

#### PHYSICAL

Quick & Easy Virtual Doctor Consultations

#### EMOTIONAL

Navigate life's challenges with our expert

>

#### Click the **Diwali Banner**



## Please enter your **PIN code**. Make sure it matches the address where





#### Search for the Essential Package



Isz vitamin profile



#### Choose the Essential Package



#### Confirm Package Details



#### Select Patient



#### Select Visit Type





#### Select Address



#### Choose the Vendor





#### Pick your **Time Slot**



| SUMMARY :<br>Total :<br>Tax :<br>Discount : |         |
|---------------------------------------------|---------|
| Total :                                     | ₹750.00 |
|                                             | ₹750.00 |
| SUMMARY:                                    |         |
|                                             |         |
| 06:00                                       |         |
| Nov 8th 2024                                |         |
| <b>APPOINTMENT SLOT :</b>                   |         |

#### Go